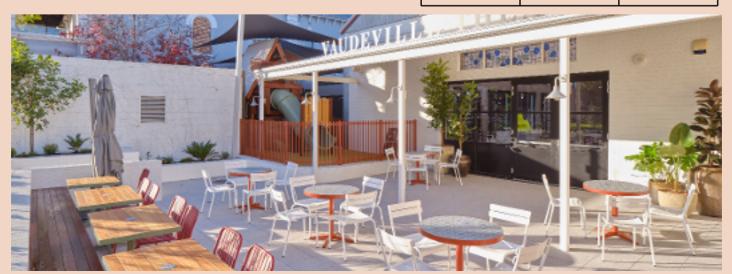

#### **VAUDEVILLE ROOM**

Located on level one, our esteemed Vaudeville Room boasts six beautiful arched windows along the western wall, flooding the function room with gorgeous natural light and highlighting the exposed brick walls.

This exclusive private room is the perfect location for your next cocktail event, seated dinner feast, product launch, award ceremony, wedding, engagement or birthday celebration.

| TA | ij  |   |
|----|-----|---|
| 80 | 110 | Υ |