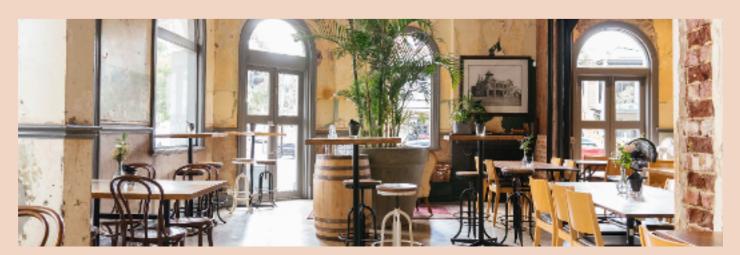

## **HISCOX COURTYARD**

Can't decide if you want your event to be indoor or outdoor? Hiscox Courtyard can do both!

Boasting a retractable roof, gaze at the stars or enjoy the sun whist enjoying delicious grazing dishes and drinks. Located on the ground floor on the corner of James and Johnson street, this exclusive space is perfect for your next cocktail celebration. Hire this area exclusively or just a reserved section.