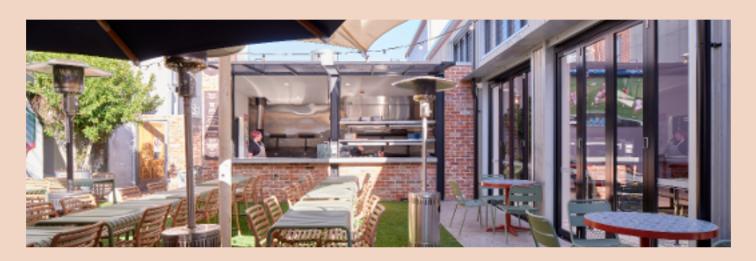

## **BEER GARDEN PITSIDE**

Perfect for sunny days or balmy nights, pop yourself right next to the smoker where you may be able to spot our pitmaster in action smoking all the best meats.

| TA . | ij    |   |
|------|-------|---|
| N/A  | 20-80 | Z |