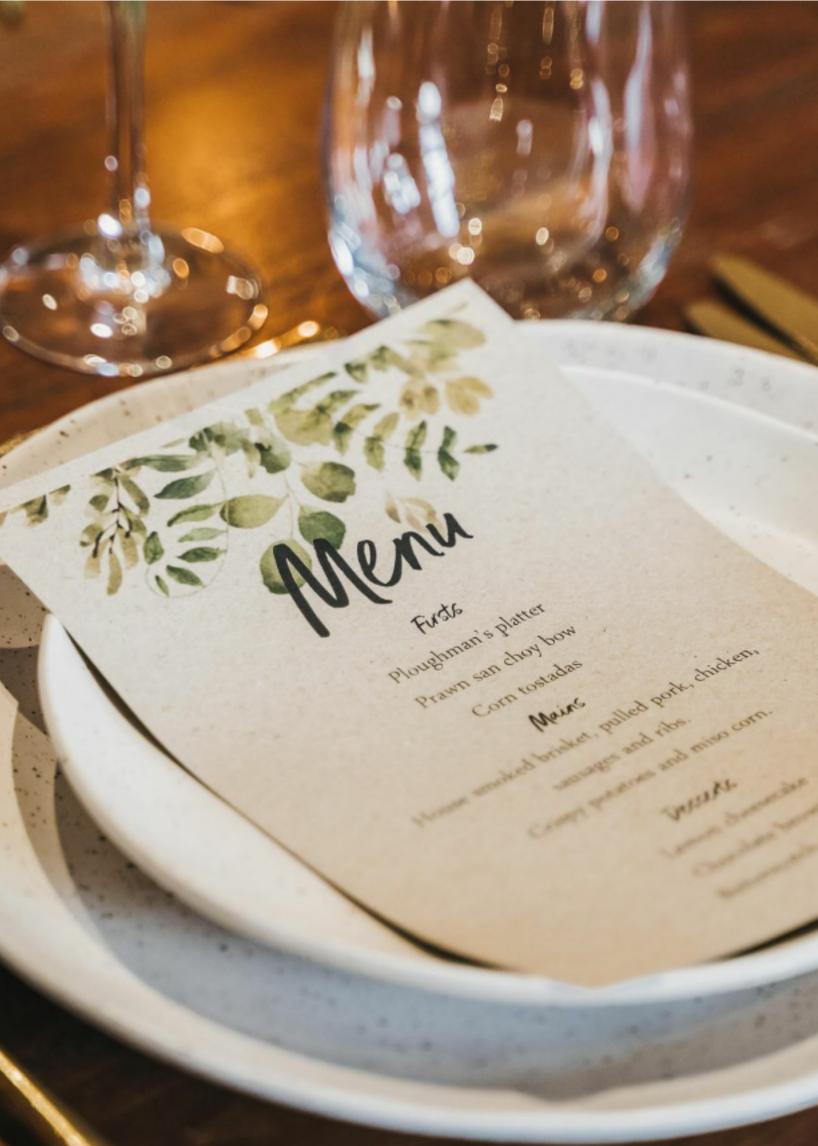

## **ENTRÉE**

Ploughman's platter: crusty bread, seasonal dips, hard cheese, soft cheese, chicken liver pâté with pistachio crumb, marinated olives, crackers, prosciutto

Prawn cocktail, thousand island dressing

## MAIN

Signature smoked meats; 10 hour Butterfield beef brisket, house spiced half chicken, Albany pork butt, sticky BBQ pork ribs, sausages (gf)

Seasonal sides