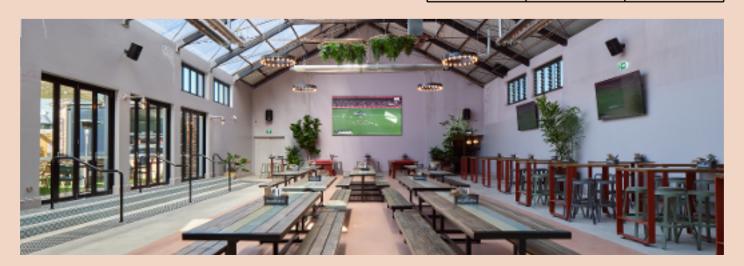

## THE THEATRE (SECTION)

The Hall, once the Vaudeville Theatre, offers a large, covered extension to the Beer Garden perfect for large casual gatherings. Lovingly restored this historic light filled space retains its charm with high ceilings, long picnic tables and bespoke chandeliers.

# THE VAUDEVILLE THEATRE EXCLUSIVE (INCLUDING COURTYARD)

Steeped in history, The Hall boasts a revitalized open-plan space ideal for large formal or casual functions, seamlessly integrating with the charming outdoor courtyard for a blend of indoor and outdoor ambience.