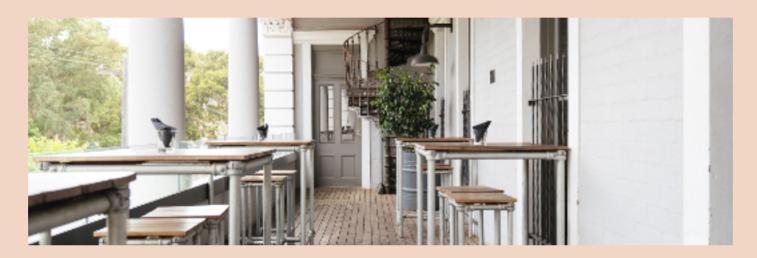

#### 1915 VERANDAH

Watch the world go by from our level one James Street Verandah, 1915. This addition to the hotel was designed by Cameron and Powell in 1914 and built in 1915 under the ownership of G. Hiscox. Take a step back in time - the original 1915 spiral staircase remains on show! This verandah also includes a versatile internal corner platform and in its entirety certainly offers spectacular views as one of the most unique areas of the hotel.

Perfect for cocktail events, hire this area exclusively.

| Th. | iji   |   |
|-----|-------|---|
| N/A | 30-65 | Z |

| 00 | <b>1</b> 3 | ٩ |
|----|------------|---|
| N  | Z          | Z |