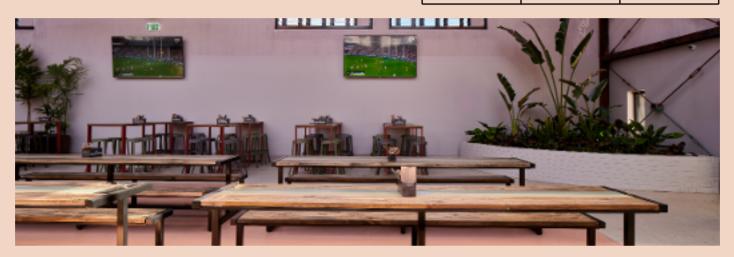

## THE THEATRE (SECTION)

The Hall, once the Vaudeville Theatre, offers a large, covered extension to the Beer Garden perfect for large casual gatherings. Lovingly restored this historic light filled space retains its charm with high ceilings, long picnic tables and bespoke chandeliers.

# THE VAUDEVILLE THEATRE EXCLUSIVE (INCLUDING COURTYARD)

Steeped in history, The Hall boasts a revitalized open-plan space ideal for large formal or casual functions, seamlessly integrating with the charming outdoor courtyard for a blend of indoor and outdoor ambience.