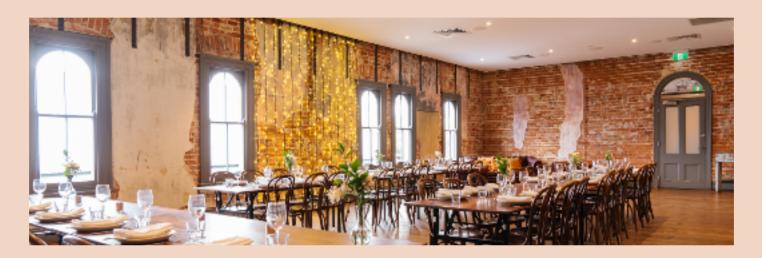

#### **VAUDEVILLE ROOM**

Located on level one, our esteemed Vaudeville Room boasts six beautiful arched windows along the western wall, flooding the function room with gorgeous natural light and highlighting the exposed brick walls.

This exclusive private room is the perfect location for your next cocktail event, seated dinner feast, product launch, award ceremony, wedding, engagement or birthday celebration.

| TA | ij  |   |
|----|-----|---|
| 80 | 110 | Υ |