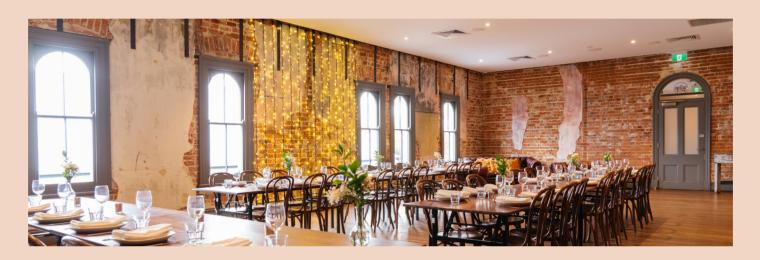

### **VAUDEVILLE ROOM**

Located on level one, our esteemed Vaudeville Room boasts six beautiful arched windows along the western wall, flooding the function room with gorgeous natural light and highlighting the exposed brick walls.

This exclusive private room is the perfect location for your next cocktail event, seated dinner feast, product launch, award ceremony, wedding, engagement or birthday celebration.

| <b>F</b> | ij  |   |
|----------|-----|---|
| 80       | 110 | Υ |