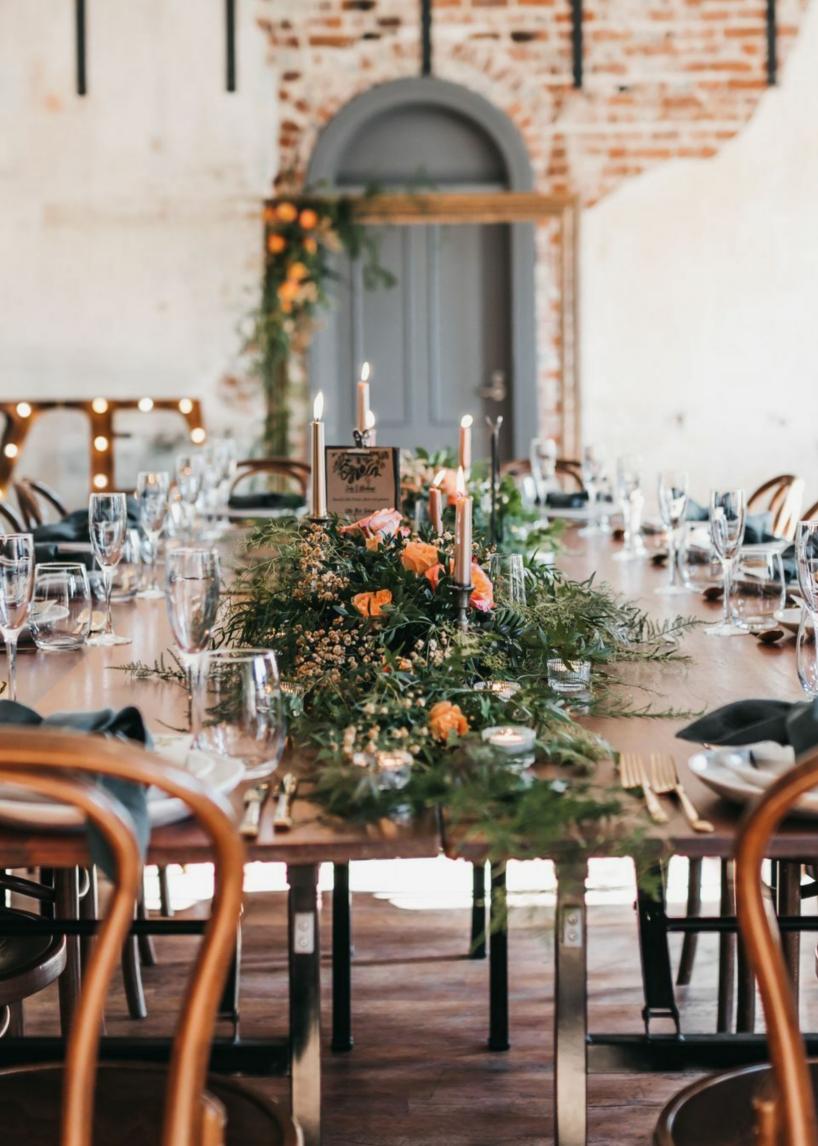

### **VAUDEVILLE ROOM**

Located on level one, our esteemed Vaudeville Room boasts six beautiful arched windows along the western wall, flooding the function room with gorgeous natural light and highlighting the exposed brick walls.

This exclusive private room is the perfect location for your next cocktail event, seated dinner feast, product launch, award ceremony, wedding, engagement or birthday celebration.

| <b>F</b> | ij  |   |
|----------|-----|---|
| 80       | 110 | Υ |