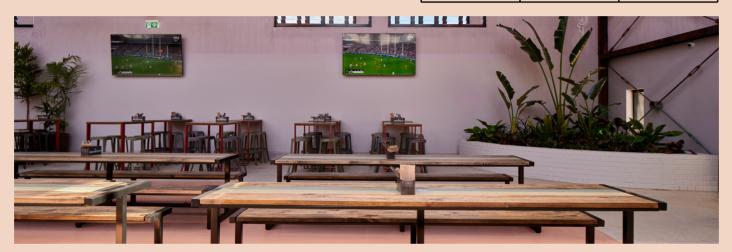

## THE THEATRE COURTYARD (SECTION)

The perfect spot for casual get togethers in the sunshine. With access to the recentley renovated Vaudeville Hall, and in sight of the kids playground, the courtyard is the go-to spot for casual gatherings.

## THE THEATRE (SECTION)

The Hall, once the Vaudeville Theatre, offers a large, covered extension to the Beer Garden perfect for large casual gatherings. Lovingly restored this historic light filled space retains its charm with high ceilings, long picnic tables and bespoke chandeliers.