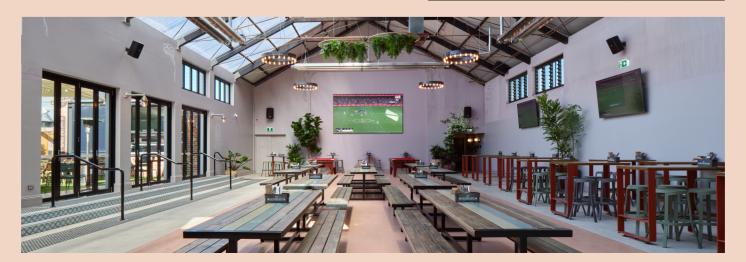

## THE THEATRE (SECTION)

The Hall, once the Vaudeville Theatre, offers a large, covered extension to the Beer Garden perfect for large casual gatherings. Lovingly restored this historic light filled space retains its charm with high ceilings, long picnic tables and bespoke chandeliers.

# THE VAUDEVILLE THEATRE EXCLUSIVE (INCLUDING COURTYARD)

Steeped in history, The Hall boasts a revitalized open-plan space ideal for large formal or casual functions, seamlessly integrating with the charming outdoor courtyard for a blend of indoor and outdoor ambience.