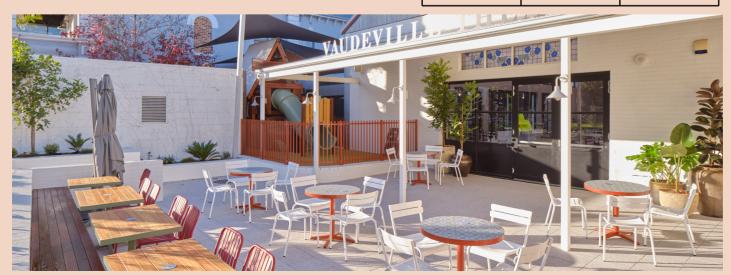

## THE THEATRE COURTYARD (SECTION)

The perfect spot for casual get togethers in the sunshine. With access to the recentley renovated Vaudeville Hall, and in sight of the kids playground, the courtyard is the go-to spot for casual gatherings.