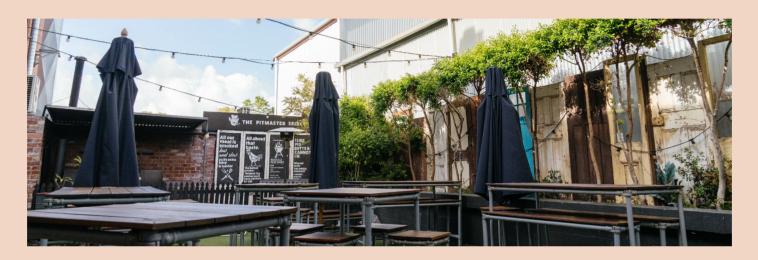

## **BEER GARDEN PITSIDE**

Perfect for sunny days or balmy nights, pop yourself right next to the smoker where you may be able to spot our pitmaster in action smoking all the best meats.

| TA . | ij    |   |
|------|-------|---|
| N/A  | 20-80 | Z |